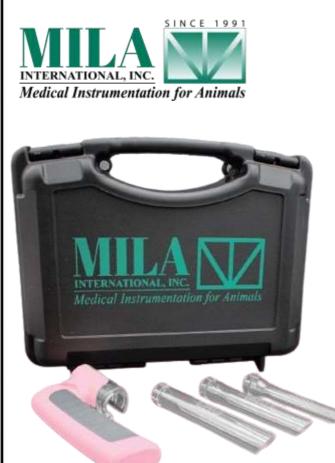

#### Handle with Light Source

- Ready to use, no charging necessary or additional equipment
- Enhanced line of sight view with 360° maximal illumination
- Fully sealed design for quick & easy cleaning
- Over 36 hours of continuous use

#### **Introducer Set**

- Three sizes for small to large dogs
- Interchangeable introducers securely lock into the Light Source
- Bevel geometry allows for vaginal diversion & expression of urethral orifice
- Slot allows for introducer removal after Foley placement
- Sterilize with ETO or Cold Sterilization, cannot be autoclaved

### **Carrying Case**

- Durable protection
- Portable, easy for transport & storage

| CODE                                                                                             | DESCRIPTION                        | PRICE EA  | ORDER     |
|--------------------------------------------------------------------------------------------------|------------------------------------|-----------|-----------|
| UAS                                                                                              | MILA U-Light Urinary Access System | \$325.00  |           |
| ORDER                                                                                            | NOW                                | All Price | es Ex GST |
|                                                                                                  | CONTACT                            |           |           |
|                                                                                                  | EMAIL                              |           |           |
| OUR PRICE IS YOUR PROFIT<br>P 1800 447 385 F 1800 447 948 E info@zebravet.com.au zebravet.com.au |                                    |           |           |